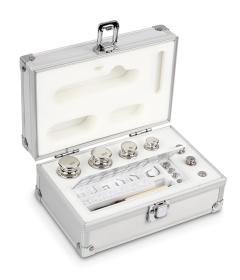

## KERN **303-046**

Weight set, E1, 1 mg - 200 g, Knob, Stainless steel polished, in aluminium case

| Measuring System            |              |  |
|-----------------------------|--------------|--|
| Test weight - nominal value | 1 mg - 200 g |  |
| Weight OIML class           | E1           |  |

| Construction       |                          |
|--------------------|--------------------------|
| Shape weight       | Knob                     |
| Case of weight set | in aluminium case        |
| Material           | Stainless steel polished |