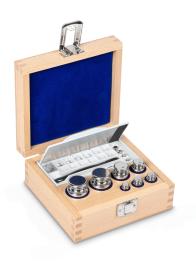

## KERN 303-04

Weight set, E1, 1 mg - 200 g, Knob, Stainless steel polished, in wooden case

Pictograms

STANDARD

| Category                             |                          |
|--------------------------------------|--------------------------|
| Brand                                | KERN                     |
| Product categoriy                    | Weight set               |
| Product group                        | OIML E1                  |
| Product family                       | 303                      |
| Measuring System                     |                          |
| Test weight - nominal value          | 1 mg - 200 g             |
| Weight OIML class                    | E1                       |
| Construction                         |                          |
| Shape weight                         | Knob                     |
| Number of weights                    | 23                       |
| Case of weight set                   | in wooden case           |
| Material                             | Stainless steel polished |
| Packing & Shipping                   |                          |
| Readability force [d] (N)            | 1 d                      |
| Dimensions packaging (W×D×H)         | 150×140×65 mm            |
| Net weight                           | 1,27 kg                  |
| Shipping method                      | Parcel service           |
| Net weight approx.                   | 1,4 kg                   |
| Gross weight approx.                 | 1,4 kg                   |
| Shipping weight                      | 1,27 kg                  |
| Services (optional)                  |                          |
| Article number for DAkkS calibration | 963-203                  |