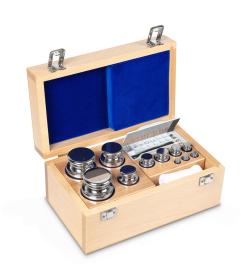

## KERN **303-07**

Weight set, E1, 1 mg - 2 kg, Knob, Stainless steel polished, in wooden case

| Measuring System            |             |
|-----------------------------|-------------|
| Test weight - nominal value | 1 mg - 2 kg |
| Weight OIML class           | E1          |

| Construction       |                          |
|--------------------|--------------------------|
| Shape weight       | Knob                     |
| Number of weights  | 27                       |
| Case of weight set | in wooden case           |
| Material           | Stainless steel polished |