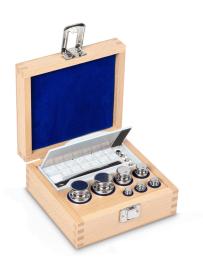

## KERN 304-04

Weight set, E1, 1 g - 200 g, Knob, Stainless steel polished, in wooden case

Pictograms

STANDARD

| Category                             |                          |
|--------------------------------------|--------------------------|
| Brand                                | KERN                     |
| Product categoriy                    | Weight set               |
| Product group                        | OIML E1                  |
| Product family                       | 304                      |
| Measuring System                     |                          |
| Test weight - nominal value          | 1 g - 200 g              |
| Weight OIML class                    | E1                       |
| Construction                         |                          |
| Shape weight                         | Knob                     |
| Number of weights                    | 11                       |
| Case of weight set                   | in wooden case           |
| Material                             | Stainless steel polished |
| Packing & Shipping                   |                          |
| Readability force [d] (N)            | 1 d                      |
| Dimensions packaging (W×D×H)         | 150×140×65 mm            |
| Net weight                           | 1,27 kg                  |
| Shipping method                      | Parcel service           |
| Net weight approx.                   | 1,4 kg                   |
| Gross weight approx.                 | 1,4 kg                   |
| Shipping weight                      | 1,27 kg                  |
| Services (optional)                  |                          |
| Article number for DAkkS calibration | 963-217                  |
| Article number for guaranteed        |                          |