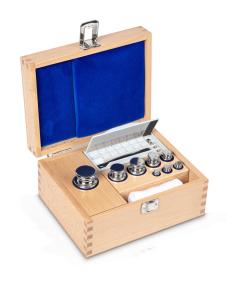

## KERN **304-05**

Weight set, E1, 1 g - 500 g, Knob, Stainless steel polished, in wooden case

| Measuring System            |             |  |
|-----------------------------|-------------|--|
| Test weight - nominal value | 1 g - 500 g |  |
| Weight OIML class           | E1          |  |

| Construction       |                          |
|--------------------|--------------------------|
| Shape weight       | Knob                     |
| Number of weights  | 12                       |
| Case of weight set | in wooden case           |
| Material           | Stainless steel polished |