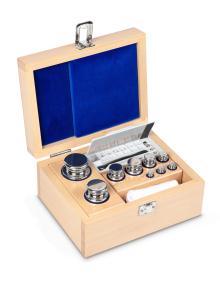

## KERN **304-06**

Weight set, E1, 1 g - 1 kg, Knob, Stainless steel polished, in wooden case

| Measuring System            |            |  |
|-----------------------------|------------|--|
| Test weight - nominal value | 1 g - 1 kg |  |
| Weight OIML class           | E1         |  |

| Construction       |                          |
|--------------------|--------------------------|
| Shape weight       | Knob                     |
| Number of weights  | 13                       |
| Case of weight set | in wooden case           |
| Material           | Stainless steel polished |