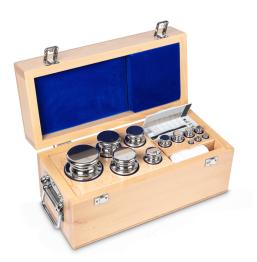

## KERN 304-09

Weight set, E1, 1 g - 10 kg, Knob, Stainless steel polished, in wooden case

Pictograms

STANDARD

| Category                                   |                          |
|--------------------------------------------|--------------------------|
| Brand                                      | KERN                     |
| Product categoriy                          | Weight set               |
| Product group                              | OIML E1                  |
| Product family                             | 304                      |
| Measuring System                           |                          |
| Test weight - nominal value                | 1 g - 10 kg              |
| Weight OIML class                          | E1                       |
| Construction                               |                          |
| Shape weight                               | Knob                     |
| Number of weights                          | 17                       |
| Case of weight set                         | in wooden case           |
| Material                                   | Stainless steel polished |
| Packing & Shipping                         |                          |
| Readability force [d] (N)                  | 2 d                      |
| Dimensions packaging (W×D×H)               | 530×190×240 mm           |
| Net weight                                 | 30,61 kg                 |
| Shipping method                            | Freight                  |
|                                            | Freight                  |
| Net weight approx.                         | 32 kg                    |
| Net weight approx.<br>Gross weight approx. | -                        |
|                                            | 32 kg                    |
| Gross weight approx.                       | 32 kg<br>34 kg           |
| Gross weight approx.<br>Shipping weight    | 32 kg<br>34 kg           |