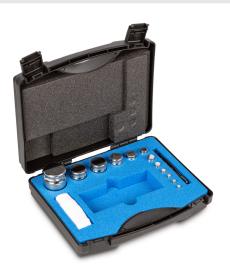

## KERN 312-054

Weight set, E2, 1 g - 500 g, Compact form, stainless steel polished (OIML), in plastic case

| Article number for guaranteed plus-deviation | 921-318 |  |
|----------------------------------------------|---------|--|
| Pictograms                                   |         |  |

STANDARD

| Category                     |                                    |
|------------------------------|------------------------------------|
| Brand                        | KERN                               |
| Product categoriy            | Weight set                         |
| Product group                | OIML E2                            |
| Product family               | 312                                |
| Measuring System             |                                    |
| Test weight - nominal value  | 1 g - 500 g                        |
| Weight OIML class            | E2                                 |
| Construction                 |                                    |
| Shape weight                 | Compact form                       |
| Number of weights            | 12                                 |
| Case of weight set           | in plastic case                    |
| Material                     | stainless steel polished<br>(OIML) |
| Packing & Shipping           |                                    |
| Readability force [d] (N)    | 1 d                                |
| Dimensions packaging (W×D×H) | 250×210×70 mm                      |
| Net weight                   | 1,44 kg                            |
| Shipping method              | Parcel service                     |
| Net weight approx.           | 1,6 kg                             |
| Gross weight approx.         | 1,6 kg                             |
| Shipping weight              | 1,44 kg                            |
| Services (optional)          |                                    |
|                              |                                    |