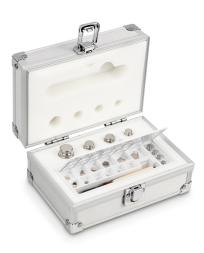

## KERN 313-026

Weight set, E2, 1 mg - 50 g, Knob, stainless steel polished (OIML), in aluminium case

| Article number for guaranteed plus-deviation | 921-301 |  |
|----------------------------------------------|---------|--|
| Pictograms                                   |         |  |
| STANDARD                                     |         |  |