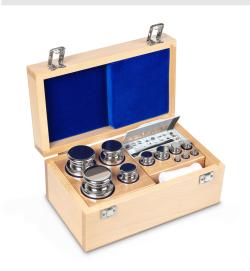

## KERN 313-07

Weight set, E2, 1 mg - 2 kg, Knob, stainless steel polished (OIML), in wooden case

| Article number for guaranteed plus-deviation | 921-306 |  |
|----------------------------------------------|---------|--|
| Pictograms                                   |         |  |
| STANDARD                                     |         |  |

| Category                                 |                                    |
|------------------------------------------|------------------------------------|
| Brand                                    | KERN                               |
| Product categoriy                        | Weight set                         |
| Product group                            | OIML E2                            |
| Product family                           | 313                                |
| Measuring System                         |                                    |
| Test weight - nominal value              | 1 mg - 2 kg                        |
| Weight OIML class                        | E2                                 |
| Construction                             |                                    |
| Shape weight                             | Knob                               |
| Number of weights                        | 27                                 |
| Case of weight set                       | in wooden case                     |
| Material                                 | stainless steel polished<br>(OIML) |
| Packing & Shipping                       |                                    |
| Readability force [d] (N)                | 1 d                                |
| Dimensions packaging (W×D×H)             | 310×180×140 mm                     |
| Net weight                               | 9,01 kg                            |
| Shipping method                          | Parcel service                     |
| Net weight approx.                       | 10 kg                              |
| Gross weight approx.                     | 10 kg                              |
| Shipping weight                          | 9,01 kg                            |
| Services (optional)                      |                                    |
| Article number for conformity assessment | 952-306                            |