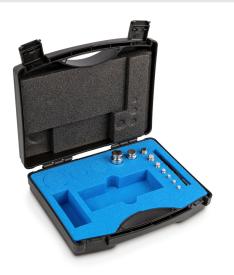

## KERN 314-034

Weight set, E2, 1 g - 100 g, Knob, stainless steel polished (OIML), in plastic case

| Article number for guaranteed plus-deviation | 921-316 |  |
|----------------------------------------------|---------|--|
| Pictograms                                   |         |  |
| STANDARD                                     |         |  |

| Category                                 |                                    |
|------------------------------------------|------------------------------------|
| Brand                                    | KERN                               |
| Product categoriy                        | Weight set                         |
| Product group                            | OIML E2                            |
| Product family                           | 314                                |
| Measuring System                         |                                    |
| Conformity assessment possible           | 1                                  |
| Test weight - nominal value              | 1 g - 100 g                        |
| Weight OIML class                        | E2                                 |
|                                          |                                    |
| Construction                             |                                    |
| Shape weight                             | Knob                               |
| Number of weights                        | 9                                  |
| Case of weight set                       | in plastic case                    |
| Material                                 | stainless steel polished<br>(OIML) |
| Packing & Shipping                       |                                    |
| Readability force [d] (N)                | 1 d                                |
| Dimensions packaging (W×D×H)             | 250×210×70 mm                      |
| Net weight                               | 0,6 kg                             |
| Shipping method                          | Parcel service                     |
| Net weight approx.                       | 0,60 kg                            |
| Gross weight approx.                     | 0,60 kg                            |
| Shipping weight                          | 0,7 kg                             |
| Services (optional)                      |                                    |
| Article number for conformity assessment | 952-316                            |
| Article number for DAkkS                 | 962-316                            |