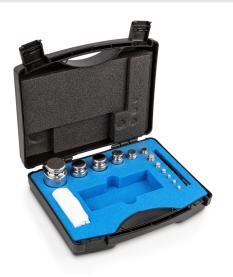

## KERN 314-054

Weight set, E2, 1 g - 500 g, Knob, stainless steel polished (OIML), in plastic case

| Article number for guaranteed plus-deviation | 921-318 |  |
|----------------------------------------------|---------|--|
| Pictograms                                   |         |  |
| STANDARD                                     |         |  |

| Category                                 |                                    |
|------------------------------------------|------------------------------------|
| Brand                                    | KERN                               |
| Product categoriy                        | Weight set                         |
| Product group                            | OIML E2                            |
| Product family                           | 314                                |
| Measuring System                         |                                    |
| Conformity assessment possible           | 1                                  |
| Test weight - nominal value              | 1 g - 500 g                        |
| Weight OIML class                        | E2                                 |
|                                          |                                    |
| Construction                             |                                    |
| Shape weight                             | Knob                               |
| Number of weights                        | 12                                 |
| Case of weight set                       | in plastic case                    |
| Material                                 | stainless steel polished<br>(OIML) |
| Packing & Shipping                       |                                    |
| Readability force [d] (N)                | 1 d                                |
| Dimensions packaging (W×D×H)             | 250×210×70 mm                      |
| Net weight                               | 1,44 kg                            |
| Shipping method                          | Parcel service                     |
| Net weight approx.                       | 1,6 kg                             |
| Gross weight approx.                     | 1,6 kg                             |
| Shipping weight                          | 1,44 kg                            |
| Services (optional)                      |                                    |
| Article number for conformity assessment | 952-318                            |
| dececenteric                             |                                    |