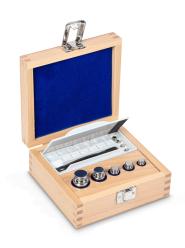

## KERN **314-06**

Weight set, E2, 1 g - 1 kg, Knob, stainless steel polished (OIML), in wooden case

Article number for guaranteed plus-deviation

921-319

| Measuring System            |            |  |
|-----------------------------|------------|--|
| Test weight - nominal value | 1 g - 1 kg |  |
| Weight OIML class           | F2         |  |

| Construction       |                                 |
|--------------------|---------------------------------|
| Shape weight       | Knob                            |
| Number of weights  | 13                              |
| Case of weight set | in wooden case                  |
| Material           | stainless steel polished (OIML) |