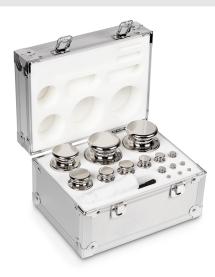

## KERN 314-076

Weight set, E2, 1 g - 2 kg, Knob, stainless steel polished (OIML), in aluminium case

| Article number for guaranteed plus-deviation | 921-320 |  |
|----------------------------------------------|---------|--|
| Pictograms                                   |         |  |
| STANDARD                                     |         |  |