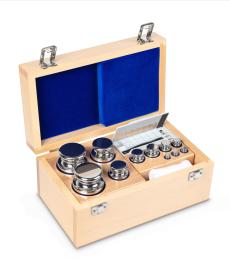

## KERN **314-07**

Weight set, E2, 1 g - 2 kg, Knob, stainless steel polished (OIML), in wooden case

Article number for guaranteed plus-deviation

921-320

| Measuring System            |            |  |
|-----------------------------|------------|--|
| Test weight - nominal value | 1 g - 2 kg |  |
| Weight OIML class           | F2         |  |

| Construction       |                                 |
|--------------------|---------------------------------|
| Shape weight       | Knob                            |
| Number of weights  | 15                              |
| Case of weight set | in wooden case                  |
| Material           | stainless steel polished (OIML) |