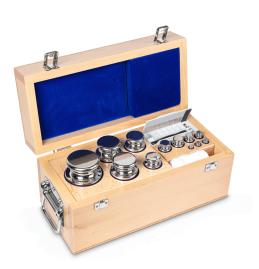

## KERN 314-09

Weight set, E2, 1 g - 10 kg, Knob, stainless steel polished (OIML), in wooden case

| Article number for guaranteed plus-deviation | 921-322 |
|----------------------------------------------|---------|
| Pictograms                                   |         |

STANDARD

| Category                                 |                                    |
|------------------------------------------|------------------------------------|
| Brand                                    | KERN                               |
| Product categoriy                        | Weight set                         |
| Product group                            | OIML E2                            |
| Product family                           | 314                                |
| Measuring System                         |                                    |
| Test weight - nominal value              | 1 g - 10 kg                        |
| Weight OIML class                        | E2                                 |
| Construction                             |                                    |
| Shape weight                             | Knob                               |
| Number of weights                        | 17                                 |
| Case of weight set                       | in wooden case                     |
| Material                                 | stainless steel polished<br>(OIML) |
| Packing & Shipping                       |                                    |
| Readability force [d] (N)                | 2 d                                |
| Dimensions packaging (W×D×H)             | 530×190×240 mm                     |
| Net weight                               | 30,61 kg                           |
| Shipping method                          | Freight                            |
| Net weight approx.                       | 32 kg                              |
| Gross weight approx.                     | 34 kg                              |
| Shipping weight                          | 32,5 kg                            |
| Services (optional)                      |                                    |
| Article number for conformity assessment | 952-322                            |
| Article number for DAkkS                 | 962-322                            |