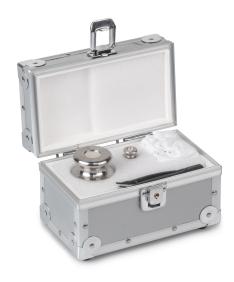

## KERN **315-108-104**

Safety Set 10 g (E2); 200 g (E2)

| Construction       |                   |
|--------------------|-------------------|
| Number of weights  | 2                 |
| Case of weight set | in aluminium case |
| Material           | stainless steel   |