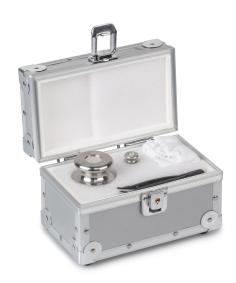

## KERN **315-108-204**

Safety Set 10 g (F1); 200 g (E2)

| Construction       |                   |
|--------------------|-------------------|
| Number of weights  | 2                 |
| Case of weight set | in aluminium case |
| Material           | stainless steel   |