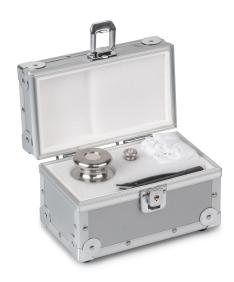

## KERN **315-108-304**

Safety Set 10 g (F2); 200 g (E2)

| Construction       |                   |
|--------------------|-------------------|
| Number of weights  | 2                 |
| Case of weight set | in aluminium case |
| Material           | stainless steel   |