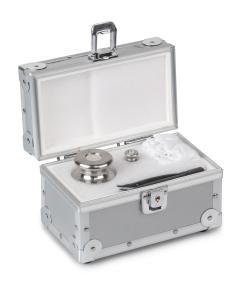

## KERN 315-109-206

Safety Set 50 g (F1); 500 g (E2)

| Construction       |                   |
|--------------------|-------------------|
| Number of weights  | 2                 |
| Case of weight set | in aluminium case |
| Material           | stainless steel   |