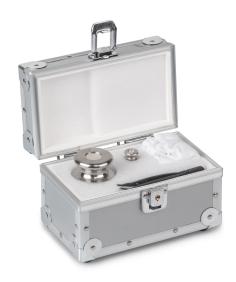

## KERN 315-112-207

Safety Set 100 g (F1); 2000 g (E2)

| Construction       |                   |
|--------------------|-------------------|
| Number of weights  | 2                 |
| Case of weight set | in aluminium case |
| Material           | stainless steel   |