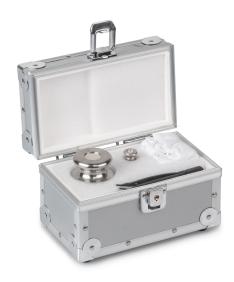

## KERN **315-112-407**

Safety Set 100 g (M1); 2000 g (E2)

| Construction       |                   |
|--------------------|-------------------|
| Number of weights  | 2                 |
| Case of weight set | in aluminium case |
| Material           | stainless steel   |