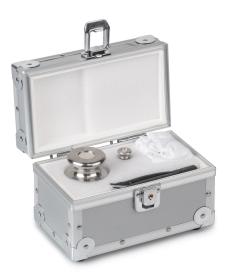

## KERN 315-211-406

Safety Set 50 g (M1); 1000 g (F1)

| Category                             |                   |
|--------------------------------------|-------------------|
| Brand                                | KERN              |
| Product categoriy                    | Weight set        |
| Product group                        | Safety Set        |
|                                      |                   |
| Measuring System                     |                   |
| Conformity assessment possible       | 1                 |
| Test weight - nominal value          | 50 g - 1 kg       |
| Weight OIML class                    | F1                |
|                                      | M1                |
|                                      |                   |
| Construction                         |                   |
| Number of weights                    | 2                 |
| Case of weight set                   | in aluminium case |
| Material                             | stainless steel   |
|                                      |                   |
| Packing & Shipping                   |                   |
| Readability force [d] (N)            | 1 d               |
| Dimensions packaging (W×D×H)         | 255×135×140 mm    |
| Net weight                           | 1,2 kg            |
| Shipping method                      | Parcel service    |
| Net weight approx.                   | 1,2 kg            |
| Gross weight approx.                 | 3,0 kg            |
| Shipping weight                      | 3 kg              |
|                                      |                   |
| Services (optional)                  |                   |
| Article number for DAkkS calibration | 962-400-600       |