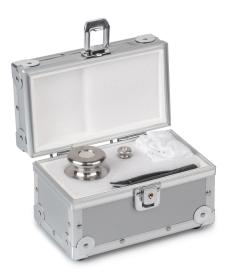

## KERN 315-309-406

Safety Set 50 g (M1); 500 g (F2)

| Category                             |                   |
|--------------------------------------|-------------------|
| Brand                                | KERN              |
| Product categoriy                    | Weight set        |
| Product group                        | Safety Set        |
|                                      |                   |
| Measuring System                     |                   |
| Conformity assessment possible       | 1                 |
| Test weight - nominal value          | 50 g - 500 g      |
| Weight OIML class                    | F2                |
|                                      | M1                |
|                                      |                   |
| Construction                         |                   |
| Number of weights                    | 2                 |
| Case of weight set                   | in aluminium case |
| Material                             | stainless steel   |
|                                      |                   |
| Packing & Shipping                   |                   |
| Readability force [d] (N)            | 1 d               |
| Dimensions packaging (W×D×H)         | 255×135×140 mm    |
| Net weight                           | 1,2 kg            |
| Shipping method                      | Parcel service    |
| Net weight approx.                   | 1,2 kg            |
| Gross weight approx.                 | 3,0 kg            |
| Shipping weight                      | 3 kg              |
|                                      |                   |
| Services (optional)                  |                   |
| Article number for DAkkS calibration | 962-400-600       |