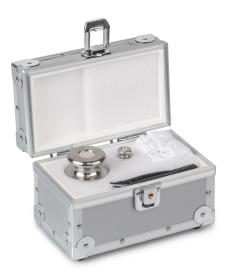

## KERN 315-311-406

Safety Set 50 g (M1); 1000 g (F2)

| Category                             |                   |
|--------------------------------------|-------------------|
| Brand                                | KERN              |
| Product categoriy                    | Weight set        |
| Product group                        | Safety Set        |
|                                      |                   |
| Measuring System                     |                   |
| Conformity assessment possible       | 1                 |
| Test weight - nominal value          | 50 g - 1 kg       |
| Weight OIML class                    | F2                |
|                                      | M1                |
|                                      |                   |
| Construction                         |                   |
| Number of weights                    | 2                 |
| Case of weight set                   | in aluminium case |
| Material                             | stainless steel   |
|                                      |                   |
| Packing & Shipping                   |                   |
| Readability force [d] (N)            | 1 d               |
| Dimensions packaging (W×D×H)         | 255×135×140 mm    |
| Net weight                           | 1,2 kg            |
| Shipping method                      | Parcel service    |
| Net weight approx.                   | 1,2 kg            |
| Gross weight approx.                 | 3,0 kg            |
| Shipping weight                      | 3 kg              |
|                                      |                   |
| Services (optional)                  |                   |
| Article number for DAkkS calibration | 962-400-600       |