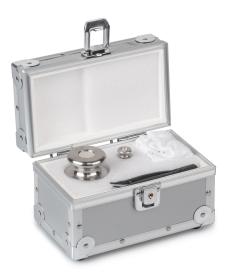

## KERN 315-312-407

Safety Set 100 g (M1); 2000 g (F2)

| Category                       |                                    |
|--------------------------------|------------------------------------|
| Brand                          | KERN                               |
| Product categoriy              | Weight set                         |
| Product group                  | Safety Set                         |
|                                |                                    |
| Measuring System               |                                    |
| Conformity assessment possible | $\checkmark$                       |
| Test weight - nominal value    | 100 g - 2 kg                       |
| Weight OIML class              | F2                                 |
|                                | M1                                 |
| Construction                   |                                    |
| Number of weights              | 2                                  |
| •                              | in aluminium case                  |
| Case of weight set             |                                    |
| Material                       | stainless steel polished<br>(OIML) |
| Packing & Shipping             |                                    |
|                                |                                    |
| Readability force [d] (N)      | 1 d                                |
| Dimensions packaging (W×D×H)   | 255×135×140 mm                     |
| Net weight                     | 0,01 kg                            |
| Shipping method                | Parcel service                     |
| Net weight approx.             | 0,05 kg                            |
| Gross weight approx.           | 0,05 kg                            |
| Shipping weight                | 1 kg                               |
|                                |                                    |
| Services (optional)            |                                    |
| Article number for DAkkS       |                                    |
|                                | 962-400-600                        |
| calibration                    | 962-400-600                        |