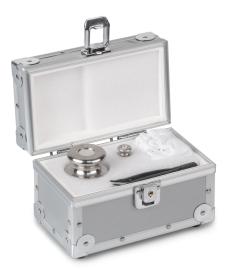

## KERN 315-404-301

Safety Set 1 g (F2); 10 g (M1)

| Category                       |                   |
|--------------------------------|-------------------|
| Brand                          | KERN              |
| Product categoriy              | Weight set        |
| Product group                  | Safety Set        |
|                                |                   |
| Measuring System               |                   |
| Conformity assessment possible | $\checkmark$      |
| Test weight - nominal value    | 1 g - 10 g        |
| Weight OIML class              | F2                |
|                                | M1                |
| Construction                   |                   |
|                                |                   |
| Number of weights              | 2                 |
| Case of weight set             | in aluminium case |
| Material                       | stainless steel   |
| Decline & Chicasian            |                   |
| Packing & Shipping             |                   |
| Readability force [d] (N)      | 1 d               |
| Dimensions packaging (W×D×H)   | 150×115×70 mm     |
| Net weight                     | 0,5 kg            |
| Shipping method                | Parcel service    |
| Net weight approx.             | 0,50 kg           |
| Gross weight approx.           | 1,00 kg           |
| Shipping weight                | 1 kg              |
| Corrigon (antional)            |                   |
| Services (optional)            |                   |
| Article number for DAkkS       | 962-400-600       |
| calibration                    |                   |