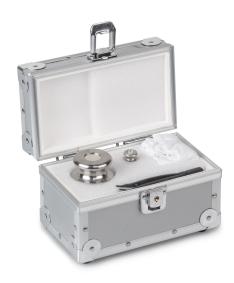

## KERN **315-407-404**

Safety Set 10 g (M1); 100 g (M1)

| Construction       |                   |
|--------------------|-------------------|
| Number of weights  | 2                 |
| Case of weight set | in aluminium case |
| Material           | stainless steel   |