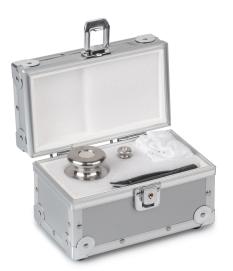

## KERN 315-408-404

Safety Set 10 g (M1); 200 g (M1)

| Category                       |                   |
|--------------------------------|-------------------|
| Brand                          | KERN              |
| Product categoriy              | Weight set        |
| Product group                  | Safety Set        |
|                                |                   |
| Measuring System               |                   |
| Conformity assessment possible | 1                 |
| Test weight - nominal value    | 10 g - 200 g      |
| Weight OIML class              | M1                |
|                                |                   |
| Construction                   |                   |
| Number of weights              | 2                 |
| Case of weight set             | in aluminium case |
| Material                       | stainless steel   |
|                                |                   |
| Packing & Shipping             |                   |
| Readability force [d] (N)      | 1 d               |
| Dimensions packaging (W×D×H)   | 150×115×70 mm     |
| Net weight                     | 0,5 kg            |
| Shipping method                | Parcel service    |
| Net weight approx.             | 0,50 kg           |
| Gross weight approx.           | 1,00 kg           |
| Shipping weight                | 1 kg              |
|                                |                   |
| Services (optional)            |                   |
| Article number for DAkkS       | 962-600-600       |
| calibration                    | , 02 000 000      |
|                                |                   |