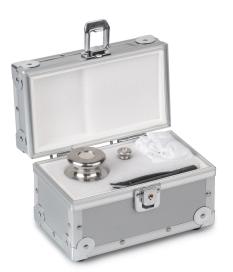

## KERN 315-409-405

Safety Set 20 g (M1); 500 g (M1)

| Category                       |                   |
|--------------------------------|-------------------|
| Brand                          | KERN              |
| Product categoriy              | Weight set        |
| Product group                  | Safety Set        |
|                                |                   |
| Measuring System               |                   |
| Conformity assessment possible | 1                 |
| Test weight - nominal value    | 20 g - 500 g      |
| Weight OIML class              | M1                |
|                                |                   |
| Construction                   |                   |
| Number of weights              | 2                 |
| Case of weight set             | in aluminium case |
| Material                       | stainless steel   |
|                                |                   |
| Packing & Shipping             |                   |
| Readability force [d] (N)      | 1 d               |
| Dimensions packaging (W×D×H)   | 255×135×140 mm    |
| Net weight                     | 1,2 kg            |
| Shipping method                | Parcel service    |
| Net weight approx.             | 1,2 kg            |
| Gross weight approx.           | 3,0 kg            |
| Shipping weight                | 3 kg              |
|                                |                   |
| Services (optional)            |                   |
| Article number for DAkkS       | 962-600-600       |
| calibration                    | ,02 000 000       |
|                                |                   |