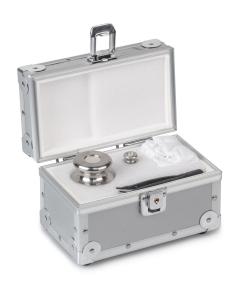

## KERN **315-411-406**

Safety Set 50 g (M1); 1000 g (M1)

| Construction       |                   |
|--------------------|-------------------|
| Number of weights  | 2                 |
| Case of weight set | in aluminium case |
| Material           | stainless steel   |