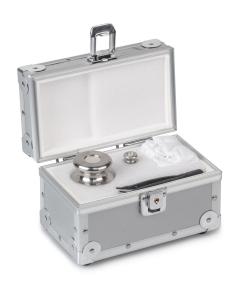

## KERN 315-411-407

Safety Set 100 g (M1); 1000 g (M1)

## Category Brand KERN Product categoriy Weight set Product group Safety Set

| Measuring System               |              |
|--------------------------------|--------------|
| Conformity assessment possible | ✓            |
| Test weight - nominal value    | 100 g - 1 kg |
| Weight OIML class              | M1           |

| Construction       |                   |
|--------------------|-------------------|
| Number of weights  | 2                 |
| Case of weight set | in aluminium case |
| Material           | stainless steel   |