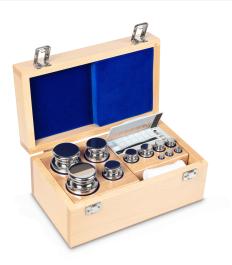

## KERN **324-07**

Weight set, F1, 1 g - 2 kg, Knob, stainless steel polished (OIML), in wooden case

| Article number for guaranteed plus-deviation | 921-420 |  |
|----------------------------------------------|---------|--|
| Pictograms                                   |         |  |
| STANDARD                                     |         |  |

| Category                                 |                                    |
|------------------------------------------|------------------------------------|
| Brand                                    | KERN                               |
| Product categoriy                        | Weight set                         |
| Product group                            | OIML F1                            |
| Product family                           | 324                                |
| Measuring System                         |                                    |
| Test weight - nominal value              | 1 g - 2 kg                         |
| Weight OIML class                        | F1                                 |
| Construction                             |                                    |
| Shape weight                             | Knob                               |
| Number of weights                        | 15                                 |
| Case of weight set                       | in wooden case                     |
| Material                                 | stainless steel polished<br>(OIML) |
| Packing & Shipping                       |                                    |
| Readability force [d] (N)                | 1 d                                |
| Dimensions packaging (W×D×H)             | 310×180×140 mm                     |
| Net weight                               | 9,01 kg                            |
| Shipping method                          | Parcel service                     |
| Net weight approx.                       | 10 kg                              |
| Gross weight approx.                     | 10 kg                              |
| Shipping weight                          | 9,01 kg                            |
| Services (optional)                      |                                    |
| Article number for conformity assessment | 952-420                            |