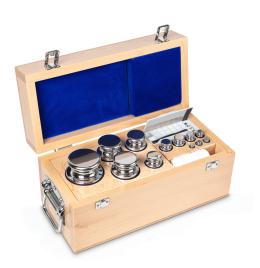

## KERN 324-09

Weight set, F1, 1 g - 10 kg, Knob, stainless steel polished (OIML), in wooden case

| Article number for guaranteed plus-deviation | 921-422 |  |
|----------------------------------------------|---------|--|
| Pictograms                                   |         |  |
| STANDARD                                     |         |  |

1 DAY

| Category                                                                         |                                       |
|----------------------------------------------------------------------------------|---------------------------------------|
| Brand                                                                            | KERN                                  |
| Product categoriy                                                                | Weight set                            |
| Product group                                                                    | OIML F1                               |
| Product family                                                                   | 324                                   |
| Measuring System                                                                 |                                       |
| Test weight - nominal value                                                      | 1 g - 10 kg                           |
| Weight OIML class                                                                | F1                                    |
| Construction                                                                     |                                       |
| Shape weight                                                                     | Knob                                  |
| Number of weights                                                                | 17                                    |
| Case of weight set                                                               | in wooden case                        |
| Material                                                                         | stainless steel polished<br>(OIML)    |
| Packing & Shipping                                                               |                                       |
| Readability force [d] (N)                                                        | 2 d                                   |
| Dimensions packaging (W×D×H)                                                     | 530×190×240 mm                        |
|                                                                                  | 550×190×240 mm                        |
| Net weight                                                                       | 30,61 kg                              |
| Net weight<br>Shipping method                                                    |                                       |
|                                                                                  | 30,61 kg                              |
| Shipping method                                                                  | 30,61 kg<br>Freight                   |
| Shipping method<br>Net weight approx.                                            | 30,61 kg<br>Freight<br>32 kg          |
| Shipping method<br>Net weight approx.<br>Gross weight approx.                    | 30,61 kg<br>Freight<br>32 kg<br>34 kg |
| Shipping method<br>Net weight approx.<br>Gross weight approx.<br>Shipping weight | 30,61 kg<br>Freight<br>32 kg<br>34 kg |