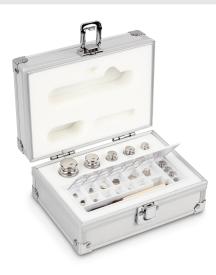

## KERN 325-036

Weight set, F1, 1 mg - 100 g, Eco Shape, stainless steel polished (OIML), in aluminium case

Pictograms

STANDARD

| Category                                                                         |                                      |
|----------------------------------------------------------------------------------|--------------------------------------|
| Brand                                                                            | KERN                                 |
| Product categoriy                                                                | Weight set                           |
| Product group                                                                    | OIML F1                              |
| Product family                                                                   | 325                                  |
| Measuring System                                                                 |                                      |
| Test weight - nominal value                                                      | 1 mg - 100 g                         |
| Weight OIML class                                                                | F1                                   |
| Construction                                                                     |                                      |
| Shape weight                                                                     | Eco Shape                            |
| Case of weight set                                                               | in aluminium case                    |
| Material                                                                         | stainless steel polished<br>(OIML)   |
| Packing & Shipping                                                               |                                      |
| Readability force [d] (N)                                                        | 1 d                                  |
| Dimensions packaging (W×D×H)                                                     | 165×125×75 mm                        |
|                                                                                  |                                      |
| Net weight                                                                       | 0,54 kg                              |
| Net weight<br>Shipping method                                                    | 0,54 kg<br>Parcel service            |
| •                                                                                |                                      |
| Shipping method                                                                  | Parcel service                       |
| Shipping method<br>Net weight approx.                                            | Parcel service<br>0,55 kg            |
| Shipping method<br>Net weight approx.<br>Gross weight approx.                    | Parcel service<br>0,55 kg<br>0,90 kg |
| Shipping method<br>Net weight approx.<br>Gross weight approx.<br>Shipping weight | Parcel service<br>0,55 kg<br>0,90 kg |