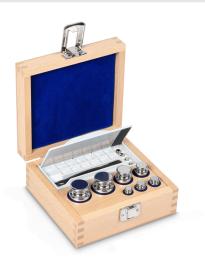

## KERN 326-042

Weight set, F1, 1 g - 200 g, Eco Shape, stainless steel polished (OIML), in wooden case

Pictograms

STANDARD

| Category                                                       |                                    |
|----------------------------------------------------------------|------------------------------------|
| Brand                                                          | KERN                               |
| Product categoriy                                              | Weight set                         |
| Product group                                                  | OIML F1                            |
| Product family                                                 | 326                                |
| Measuring System                                               |                                    |
| Test weight - nominal value                                    | 1 g - 200 g                        |
| Weight OIML class                                              | F1                                 |
| Construction                                                   |                                    |
| Shape weight                                                   | Eco Shape                          |
| Case of weight set                                             | in wooden case                     |
| Material                                                       | stainless steel polished<br>(OIML) |
| Packing & Shipping                                             |                                    |
| Readability force [d] (N)                                      | 1 d                                |
| Dimensions packaging (W×D×H)                                   | 150×140×65 mm                      |
| Net weight                                                     | 0,78 kg                            |
| Shipping method                                                | Parcel service                     |
| Net weight approx.                                             | 0,80 kg                            |
| Gross weight approx.                                           | 0,80 kg                            |
| Shipping weight                                                | 0,78 kg                            |
|                                                                |                                    |
| Services (optional)                                            |                                    |
| Services (optional)<br>Article number for DAkkS<br>calibration | 962-417                            |