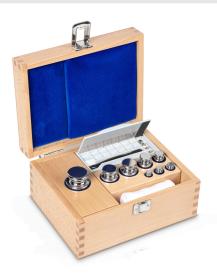

## KERN 326-052

Weight set, F1, 1 g - 500 g, Eco Shape, stainless steel polished (OIML), in wooden case

Pictograms

STANDARD

| Category                     |                                    |
|------------------------------|------------------------------------|
| Brand                        | KERN                               |
| Product categoriy            | Weight set                         |
| Product group                | OIML F1                            |
| Product family               | 326                                |
| Measuring System             |                                    |
| Test weight - nominal value  | 1 g - 500 g                        |
| Weight OIML class            | F1                                 |
| Construction                 |                                    |
| Shape weight                 | Eco Shape                          |
| Case of weight set           | in wooden case                     |
| Material                     | stainless steel polished<br>(OIML) |
| Packing & Shipping           |                                    |
| Readability force [d] (N)    | 1 d                                |
| Dimensions packaging (W×D×H) | 230×180×110 mm                     |
| Net weight                   | 2,2 kg                             |
| Shipping method              | Parcel service                     |
| Net weight approx.           | 2,2 kg                             |
| Gross weight approx.         |                                    |
|                              | 2,2 kg                             |
| Shipping weight              | 2,2 kg<br>2,2 kg                   |
| 0 11                         |                                    |
| Shipping weight              |                                    |