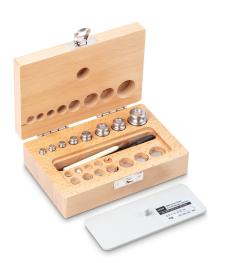

## KERN 333-02

Weight set, F2, 1 mg - 50 g, Knob, stainless steelfine turned (OIML), in wooden case

Pictograms

STANDARD

| Category                                |                                      |
|-----------------------------------------|--------------------------------------|
| Brand                                   | KERN                                 |
| Product categoriy                       | Weight set                           |
| Product group                           | OIML F2                              |
| Product family                          | 333                                  |
| Measuring System                        |                                      |
| Test weight - nominal value             | 1 mg - 50 g                          |
| Weight OIML class                       | F2                                   |
| Construction                            |                                      |
| Shape weight                            | Knob                                 |
| Number of weights                       | 20                                   |
| Case of weight set                      | in wooden case                       |
| Material                                | stainless steelfine turned<br>(OIML) |
| Packing & Shipping                      |                                      |
| Readability force [d] (N)               | 1 d                                  |
| Dimensions packaging (W×D×H)            | 120×80×40 mm                         |
| Net weight                              | 0,38 kg                              |
| Shipping method                         | Parcel service                       |
| Net weight approx.                      | 0,40 kg                              |
| Gross weight approx.                    | 0,40 kg                              |
| Shipping weight                         | 0,38 kg                              |
| Sanviana (antional)                     |                                      |
| Services (optional)                     |                                      |
| Article number for DAkkS<br>calibration | 962-401                              |