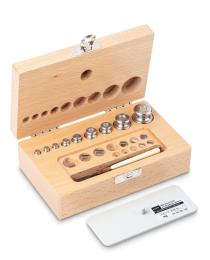

## KERN 333-03

Weight set, F2, 1 mg - 100 g, Knob, stainless steelfine turned (OIML), in wooden case

Pictograms

STANDARD

| Category                                                                                                                       |                                                                 |
|--------------------------------------------------------------------------------------------------------------------------------|-----------------------------------------------------------------|
| Brand                                                                                                                          | KERN                                                            |
| Product categoriy                                                                                                              | Weight set                                                      |
| Product group                                                                                                                  | OIML F2                                                         |
| Product family                                                                                                                 | 333                                                             |
| Measuring System                                                                                                               |                                                                 |
| Test weight - nominal value                                                                                                    | 1 mg - 100 g                                                    |
| Weight OIML class                                                                                                              | F2                                                              |
| Construction                                                                                                                   |                                                                 |
| Shape weight                                                                                                                   | Knob                                                            |
| Number of weights                                                                                                              | 21                                                              |
| Case of weight set                                                                                                             | in wooden case                                                  |
| Material                                                                                                                       | stainless steelfine turned (OIML)                               |
| Packing & Shipping                                                                                                             |                                                                 |
| Readability force [d] (N)                                                                                                      |                                                                 |
|                                                                                                                                | 1 d                                                             |
| Dimensions packaging (W×D×H)                                                                                                   | 1 d<br>150×90×50 mm                                             |
|                                                                                                                                |                                                                 |
| Dimensions packaging (W×D×H)                                                                                                   | 150×90×50 mm                                                    |
| Dimensions packaging (W×D×H)<br>Net weight                                                                                     | 150×90×50 mm<br>0,63 kg                                         |
| Dimensions packaging (W×D×H)<br>Net weight<br>Shipping method                                                                  | 150×90×50 mm<br>0,63 kg<br>Parcel service                       |
| Dimensions packaging (W×D×H)<br>Net weight<br>Shipping method<br>Net weight approx.                                            | 150×90×50 mm<br>0,63 kg<br>Parcel service<br>0,65 kg            |
| Dimensions packaging (W×D×H)<br>Net weight<br>Shipping method<br>Net weight approx.<br>Gross weight approx.                    | 150×90×50 mm<br>0,63 kg<br>Parcel service<br>0,65 kg<br>0,65 kg |
| Dimensions packaging (W×D×H)<br>Net weight<br>Shipping method<br>Net weight approx.<br>Gross weight approx.<br>Shipping weight | 150×90×50 mm<br>0,63 kg<br>Parcel service<br>0,65 kg<br>0,65 kg |