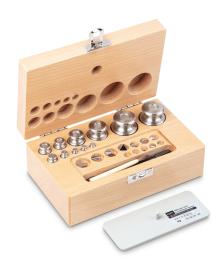

## KERN **333-04**

Weight set, F2, 1 mg - 200 g, Knob, stainless steelfine turned (OIML), in wooden case  $\,$ 

| Measuring System            |              |  |
|-----------------------------|--------------|--|
| Test weight - nominal value | 1 mg - 200 g |  |
| Weight OIML class           | F2           |  |

| Construction       |                                   |
|--------------------|-----------------------------------|
| Shape weight       | Knob                              |
| Number of weights  | 23                                |
| Case of weight set | in wooden case                    |
| Material           | stainless steelfine turned (OIML) |