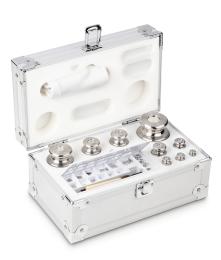

## KERN 333-066

Weight set, F2, 1 mg - 1 kg, Knob, stainless steelfine turned (OIML), in aluminium case

Pictograms

STANDARD

| Category                                                                                                                       |                                                                |
|--------------------------------------------------------------------------------------------------------------------------------|----------------------------------------------------------------|
| Brand                                                                                                                          | KERN                                                           |
| Product categoriy                                                                                                              | Weight set                                                     |
| Product group                                                                                                                  | OIML F2                                                        |
| Product family                                                                                                                 | 333                                                            |
| Measuring System                                                                                                               |                                                                |
| Test weight - nominal value                                                                                                    | 1 mg - 1 kg                                                    |
| Weight OIML class                                                                                                              | F2                                                             |
| Construction                                                                                                                   |                                                                |
| Shape weight                                                                                                                   | Knob                                                           |
| Case of weight set                                                                                                             | in aluminium case                                              |
| Material                                                                                                                       | stainless steelfine turned<br>(OIML)                           |
| Packing & Shipping                                                                                                             |                                                                |
| Readability force [d] (N)                                                                                                      |                                                                |
|                                                                                                                                | 1 d                                                            |
| Dimensions packaging (W×D×H)                                                                                                   | 1 d<br>230×140×110 mm                                          |
| ,                                                                                                                              |                                                                |
| Dimensions packaging (W×D×H)                                                                                                   | 230×140×110 mm                                                 |
| Dimensions packaging (W×D×H)<br>Net weight                                                                                     | 230×140×110 mm<br>2,7 kg                                       |
| Dimensions packaging (W×D×H)<br>Net weight<br>Shipping method                                                                  | 230×140×110 mm<br>2,7 kg<br>Parcel service                     |
| Dimensions packaging (W×D×H)<br>Net weight<br>Shipping method<br>Net weight approx.                                            | 230×140×110 mm<br>2,7 kg<br>Parcel service<br>2,8 kg           |
| Dimensions packaging (W×D×H)<br>Net weight<br>Shipping method<br>Net weight approx.<br>Gross weight approx.                    | 230×140×110 mm<br>2,7 kg<br>Parcel service<br>2,8 kg<br>3,6 kg |
| Dimensions packaging (W×D×H)<br>Net weight<br>Shipping method<br>Net weight approx.<br>Gross weight approx.<br>Shipping weight | 230×140×110 mm<br>2,7 kg<br>Parcel service<br>2,8 kg<br>3,6 kg |