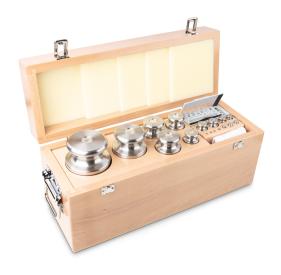

## KERN **333-09**

Weight set, F2, 1 mg - 10 kg, Knob, stainless steelfine turned (OIML), in wooden case  $\,$ 

| Measuring System            |              |  |
|-----------------------------|--------------|--|
| Test weight - nominal value | 1 mg - 10 kg |  |
| Weight OIML class           | F2           |  |

| Construction       |                                   |
|--------------------|-----------------------------------|
| Shape weight       | Knob                              |
| Number of weights  | 29                                |
| Case of weight set | in wooden case                    |
| Material           | stainless steelfine turned (OIML) |