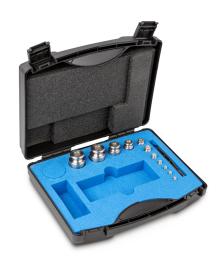

## KERN **334-044**

Weight set, F2, 1 g - 200 g, Knob, stainless steelfine turned (OIML), in plastic case

| Measuring System            |             |  |
|-----------------------------|-------------|--|
| Test weight - nominal value | 1 g - 200 g |  |
| Weight OIML class           | F2          |  |

| Construction       |                                   |
|--------------------|-----------------------------------|
| Shape weight       | Knob                              |
| Number of weights  | 11                                |
| Case of weight set | in plastic case                   |
| Material           | stainless steelfine turned (OIML) |