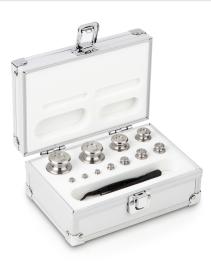

## KERN 334-046

Weight set, F2, 1 g - 200 g, Knob, stainless steelfine turned (OIML), in aluminium case

Pictograms

STANDARD

| Category                                                      |                                    |
|---------------------------------------------------------------|------------------------------------|
| Brand                                                         | KERN                               |
| Product categoriy                                             | Weight set                         |
| Product group                                                 | OIML F2                            |
| Product family                                                | 334                                |
| Measuring System                                              |                                    |
| Test weight - nominal value                                   | 1 g - 200 g                        |
| Weight OIML class                                             | F2                                 |
| Construction                                                  |                                    |
| Shape weight                                                  | Knob                               |
| Case of weight set                                            | in aluminium case                  |
| Material                                                      | stainless steelfine turned (OIML)  |
| Packing & Shipping                                            |                                    |
| Readability force [d] (N)                                     | 1 d                                |
| Dimensions packaging (W×D×H)                                  | 190×130×80 mm                      |
| Net weight                                                    |                                    |
|                                                               | 1,1 kg                             |
| Shipping method                                               | 1,1 kg<br>Parcel service           |
| Shipping method<br>Net weight approx.                         |                                    |
|                                                               | Parcel service                     |
| Net weight approx.                                            | Parcel service<br>1,2 kg           |
| Net weight approx.<br>Gross weight approx.                    | Parcel service<br>1,2 kg<br>1,2 kg |
| Net weight approx.<br>Gross weight approx.<br>Shipping weight | Parcel service<br>1,2 kg<br>1,2 kg |