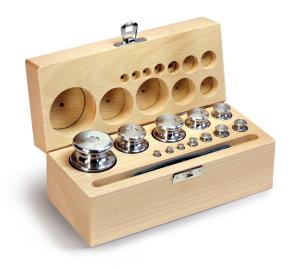

## KERN **334-05**

Weight set, F2, 1 g - 500 g, Knob, stainless steelfine turned (OIML), in wooden case

| Measuring System            |             |  |
|-----------------------------|-------------|--|
| Test weight - nominal value | 1 g - 500 g |  |
| Weight OIML class           | F2          |  |

| Construction       |                                   |
|--------------------|-----------------------------------|
| Shape weight       | Knob                              |
| Number of weights  | 12                                |
| Case of weight set | in wooden case                    |
| Material           | stainless steelfine turned (OIML) |