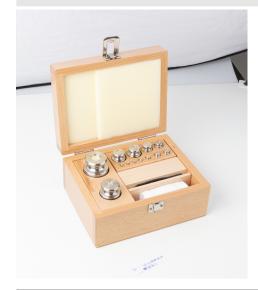

## KERN **334-06**

Weight set, F2, 1 g - 1 kg, Knob, stainless steelfine turned (OIML), in wooden case

| Measuring System            |            |  |
|-----------------------------|------------|--|
| Test weight - nominal value | 1 g - 1 kg |  |
| Weight OIML class           | F2         |  |

| Construction       |                                   |
|--------------------|-----------------------------------|
| Shape weight       | Knob                              |
| Number of weights  | 13                                |
| Case of weight set | in wooden case                    |
| Material           | stainless steelfine turned (OIML) |