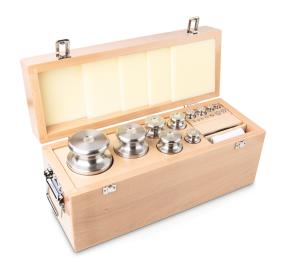

## KERN **334-09**

Weight set, F2, 1 g - 10 kg, Knob, stainless steelfine turned (OIML), in wooden case

| Measuring System            |             |  |
|-----------------------------|-------------|--|
| Test weight - nominal value | 1 g - 10 kg |  |
| Weight OIML class           | F2          |  |

| Construction       |                                   |
|--------------------|-----------------------------------|
| Shape weight       | Knob                              |
| Number of weights  | 17                                |
| Case of weight set | in wooden case                    |
| Material           | stainless steelfine turned (OIML) |