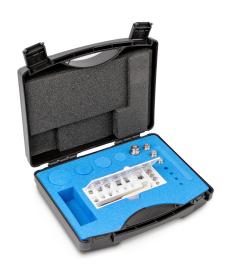

## KERN **343-024**

Weight set, M1, 1 mg - 50 g, Knob, stainless steelfine turned (OIML), in plastic case

| Measuring System            |             |  |
|-----------------------------|-------------|--|
| Test weight - nominal value | 1 mg - 50 g |  |
| Weight OIML class           | M 1         |  |

| Construction       |                                   |
|--------------------|-----------------------------------|
| Shape weight       | Knob                              |
| Number of weights  | 20                                |
| Case of weight set | in plastic case                   |
| Material           | stainless steelfine turned (OIML) |