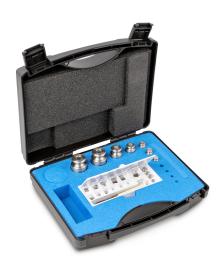

## KERN **343-044**

Weight set, M1, 1 mg - 200 g, Knob, stainless steelfine turned (OIML), in plastic case

| Measuring System            |              |  |
|-----------------------------|--------------|--|
| Test weight - nominal value | 1 mg - 200 g |  |
| Weight OIML class           | M 1          |  |

| Construction       |                                   |
|--------------------|-----------------------------------|
| Shape weight       | Knob                              |
| Number of weights  | 23                                |
| Case of weight set | in plastic case                   |
| Material           | stainless steelfine turned (OIML) |