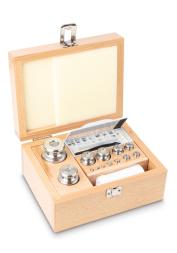

## KERN 343-06

Weight set, M1, 1 mg - 1 kg, Knob, stainless steelfine turned (OIML), in wooden case

Pictograms

STANDARD

| Category                                |                                   |
|-----------------------------------------|-----------------------------------|
| Brand                                   | KERN                              |
| Product categoriy                       | Weight set                        |
| Product group                           | OIML M1                           |
| Product family                          | 343                               |
| Measuring System                        |                                   |
| Test weight - nominal value             | 1 mg - 1 kg                       |
| Weight OIML class                       | M1                                |
| Construction                            |                                   |
| Shape weight                            | Knob                              |
| Number of weights                       | 25                                |
| Case of weight set                      | in wooden case                    |
| Material                                | stainless steelfine turned (OIML) |
| Packing & Shipping                      |                                   |
| Readability force [d] (N)               | 1 d                               |
| Dimensions packaging (W×D×H)            | 230×180×110 mm                    |
| Net weight                              | 4,21 kg                           |
| Shipping method                         | Parcel service                    |
| Net weight approx.                      |                                   |
| Net weight approx.                      | 4,4 kg                            |
| Gross weight approx.                    | 4,4 kg<br>4,4 kg                  |
| ÷                                       |                                   |
| Gross weight approx.                    | 4,4 kg                            |
| Gross weight approx.<br>Shipping weight | 4,4 kg                            |